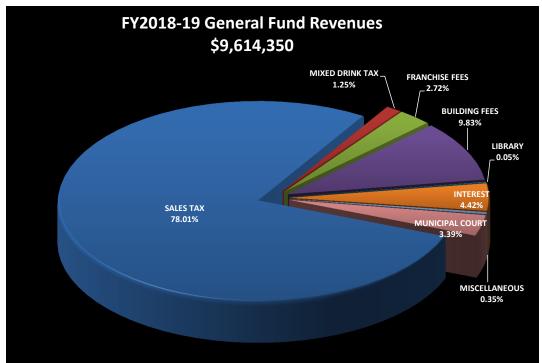

| RESOURCE SUMMARY |                   | 2017-18<br>ADOPTED | 2017-18<br>AMENDED | YTD as of 9/5/2018 | )17-18<br>ΓΙΜΑΤΕ | 2018-19<br>ADOPTED |
|------------------|-------------------|--------------------|--------------------|--------------------|------------------|--------------------|
| SALES TAX        |                   | 6,750,000          | 6,750,000          | 6,970,992          | 7,500,000        | 7,500,000          |
| MIXED DRINK TAX  |                   | 120,000            | 120,000            | 82,976             | 120,000          | 120,000            |
| FRANCHISE FEES   |                   | 561,100            | 461,100            | 360,620            | 453,363          | 261,100            |
| BUILDING FEES    |                   | 488,000            | 488,000            | 912,508            | 980,500          | 945,000            |
| LIBRARY          |                   | 13,000             | 13,000             | 4,549              | 5,150            | 4,500              |
| INTEREST         |                   | 175,000            | 175,000            | 307,511            | 350,000          | 425,000            |
| MISCELLANEOUS    |                   | 20,000             | 20,000             | 89,298             | 91,979           | 33,250             |
| MUNICIPAL COURT  |                   | 422,350            | 422,350            | 319,164            | 395,550          | 325,500            |
|                  | TOTAL REVENUES \$ | 8,549,450          | \$<br>8,449,450    | \$ 9,047,619       | \$<br>9,896,543  | \$<br>9,614,350    |
| USE OF RESERVES  |                   | -                  | 1,403,101          |                    | -                | -                  |
|                  | TOTAL RESOURCES   | 8,549,450          | 9,852,551          | 9,047,619          | 9,896,543        | 9,614,350          |