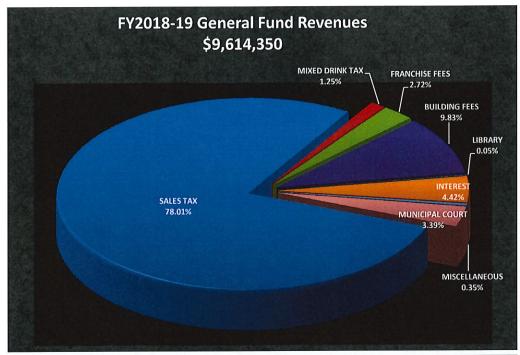

| RESOURCE SUMMARY |                   | 2017-18<br>ADOPTED | 2017-18<br>AMENDED | YTD as of 9/5/2018 | )17-18<br>ΓΙΜΑΤΕ | 2018-19<br>ADOPTED |
|------------------|-------------------|--------------------|--------------------|--------------------|------------------|--------------------|
| SALES TAX        |                   | 6,750,000          | 6,750,000          | 6,970,992          | 7,500,000        | 7,500,000          |
| MIXED DRINK TAX  |                   | 120,000            | 120,000            | 82,976             | 120,000          | 120,000            |
| FRANCHISE FEES   |                   | 561,100            | 461,100            | 360,620            | 453,363          | 261,100            |
| BUILDING FEES    |                   | 488,000            | 488,000            | 912,508            | 980,500          | 945,000            |
| LIBRARY          |                   | 13,000             | 13,000             | 4,549              | 5,150            | 4,500              |
| INTEREST         |                   | 175,000            | 175,000            | 307,511            | 350,000          | 425,000            |
| MISCELLANEOUS    |                   | 20,000             | 20,000             | 89,298             | 91,979           | 33,250             |
| MUNICIPAL COURT  |                   | 422,350            | 422,350            | 319,164            | 395,550          | 325,500            |
|                  | TOTAL REVENUES \$ | 8,549,450          | \$<br>8,449,450    | \$ 9,047,619       | \$<br>9,896,543  | \$<br>9,614,350    |
| USE OF RESERVES  |                   | -                  | 1,403,101          |                    | -                | -                  |
|                  | TOTAL RESOURCES   | 8,549,450          | 9,852,551          | 9,047,619          | 9,896,543        | 9,614,350          |