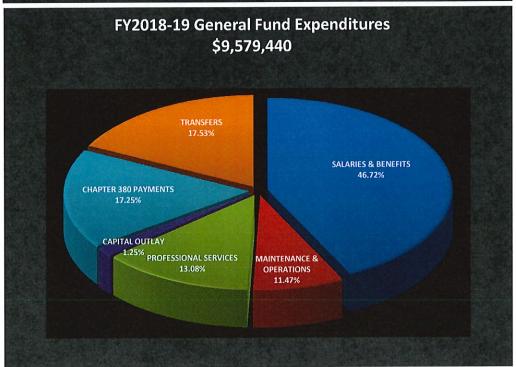

| EXPENDITURE SUMMARY                         | 2017-18<br>ADOPTED | 2017-18<br>AMENDED | YTD as of 9/5/2018 | 2017-18<br>ESTIMATE | 2018-19<br>ADOPTED |
|---------------------------------------------|--------------------|--------------------|--------------------|---------------------|--------------------|
| SALARIES AND BENEFITS                       | 3,799,327          | 3,799,327          | 3,204,708          | 3,689,362           | 4,092,003          |
| MAINTENANCE AND OPERATIONS                  | 685,800            | 685,800            | 582,424            | 696,688             | 757,975            |
| PROFESSIONAL SERVICES                       | 1,229,500          | 1,229,500          | 995,126            | 1,222,090           | 1,253,188          |
| CAPITAL OUTLAY                              | 164,000            | 164,000            | 160,536            | 166,512             | 144,500            |
| CHAPTER 380 PAYMENTS                        | 1,578,000          | 1,578,000          | 1,216,759          | 1,652,500           | 1,652,500          |
| TRANSFERS                                   | 1,006,856          | 2,309,957          | -                  | 2,134,957           | 1,679,274          |
| TOTAL EXPENDITURES \$                       | 8,463,483          | \$<br>9,766,584    | \$<br>6,159,553    | \$<br>9,562,109     | \$<br>9,579,440    |
| REVENUE OVER/(UNDER) EXPENDITURES \$        | 85,967             | \$<br>85,967       | \$<br>2,888,066    | \$<br>334,433       | \$<br>34,910       |
| ENDING AVAILABLE UNASSIGNED FUND BALANCE \$ | 5,632,118          | \$<br>4,229,017    | \$<br>8,434,217    | \$<br>5,880,584     | \$<br>4,931,160    |