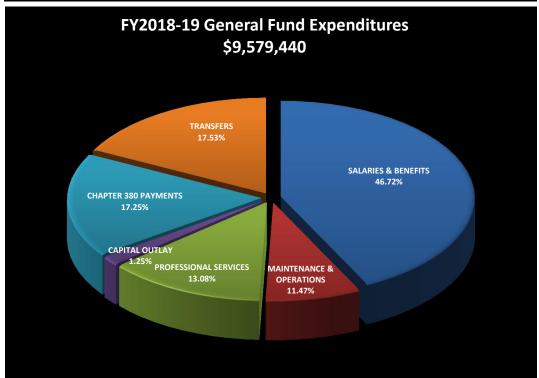

| EXPENDITURE SUMMARY                         | 2017-18<br>ADOPTED | 2017-18<br>AMENDED | YTD as of 9/5/2018 | 2017-18<br>ESTIMATE | 2018-19<br>ADOPTED |
|---------------------------------------------|--------------------|--------------------|--------------------|---------------------|--------------------|
| SALARIES AND BENEFITS                       | 3,799,327          | 3,799,327          | 3,204,708          | 3,689,362           | 4,092,003          |
| MAINTENANCE AND OPERATIONS                  | 685,800            | 685,800            | 582,424            | 696,688             | 757,975            |
| PROFESSIONAL SERVICES                       | 1,229,500          | 1,229,500          | 995,126            | 1,222,090           | 1,253,188          |
| CAPITAL OUTLAY                              | 164,000            | 164,000            | 160,536            | 166,512             | 144,500            |
| CHAPTER 380 PAYMENTS                        | 1,578,000          | 1,578,000          | 1,216,759          | 1,652,500           | 1,652,500          |
| TRANSFERS                                   | 1,006,856          | 2,309,957          | -                  | 2,134,957           | 1,679,274          |
| TOTAL EXPENDITURES \$                       | 8,463,483          | \$<br>9,766,584    | \$<br>6,159,553    | \$<br>9,562,109     | \$<br>9,579,440    |
| REVENUE OVER/(UNDER) EXPENDITURES \$        | 85,967             | \$<br>85,967       | \$<br>2,888,066    | \$<br>334,433       | \$<br>34,910       |
| ENDING AVAILABLE UNASSIGNED FUND BALANCE \$ | 5,632,118          | \$<br>4,229,017    | \$<br>8,434,217    | \$<br>5,880,584     | \$<br>4,931,160    |