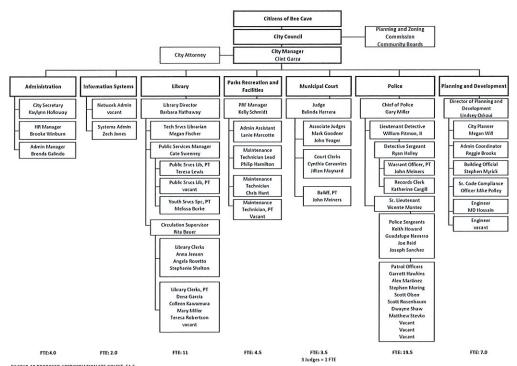

** MAINTENANCE & OPERATIONS 792,500 792,500 6,514 0.82% \$ 10,000 \$ 787,500 **REPAIR & MAINTENANCE - STREETS & ROADS** \$ 5,000 \$ 7,500 \$ 231 3.08% \$ 500 5,000 SIGNS 3,500 0.00% \$ 500 3,500 3,500 GUARDRAILS 0.00% \$ 500 7,500 7,500 7,500 PVMT MARKINGS 2,500 REPAIR & MAINTENANCE - SIDEWALKS 2,500 0.00% 500 2,500 6,745 12,000 806,000 TOTAL MAINTENANCE & OPERATIONS 811,000 813,500 0.83% PROFESSIONAL SERVICES 0.00% \$ 25,000 \$ 25,000 25,000 18.082 SERVICE CONTRACTS \$ 0.00% 40.000 **ENGINEERING FEES** 37,600 25,000 TOTAL PROFESSIONAL SERVICES 25,000 55,682 0.00% 65,000 831,000 TOTAL EXPENDITURES 836,000 813,500 62,428 7.67% 77,000 760,500 5,000 REVENUE OVER/(UNDER) EXPENDITURES 1,500 24,000 518,488

5,847,376 \$

5,535,109

\$

ENDING FUND BALANCE

5,822,376 \$

6,593,376

5,782,376 \$



FY 2018-19 PROPOSED APPROPRIATION FTE COUNT: 51.5 CURRENT VACANCIES: 6.5 CURRENT STAFFING: 45

| Vehicles and Equipment              |            | Current    | Estimate   | Adopted    |            |           |           |
|-------------------------------------|------------|------------|------------|------------|------------|-----------|-----------|
| Item Description                    | FY2017-18  | FYTD       | Fiscal YE  | FY2018-19  | FY2019-20  | FY2020-21 | FY2021-22 |
| Computer Hardware (Court Tech Fund) |            |            |            |            |            |           |           |
| PC, laptop                          |            |            |            | 5,000      |            |           |           |
| Radar Laser                         |            |