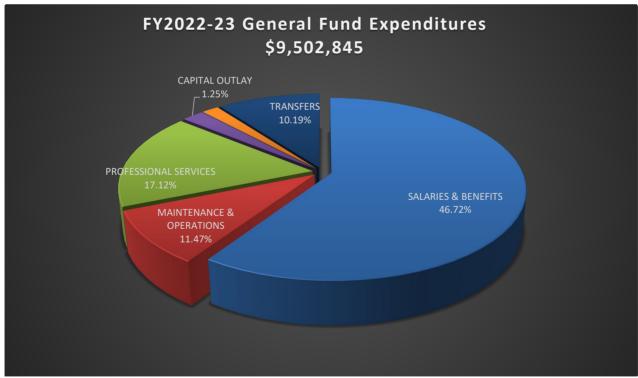

|                                           | 2021-22    | YTD as of | 2022-23   |
|-------------------------------------------|------------|-----------|-----------|
| EXPENDITURE SUMMARY                       | ADOPTED    | 9/9/2022  | PROPOSED  |
|                                           |            |           |           |
| SALARIES AND BENEFITS                     | 4,898,912  | 4,296,288 | 5,641,781 |
| MAINTENANCE AND OPERATIONS                | 845,070    | 692,253   | 896,885   |
| PROFESSIONAL SERVICES                     | 1,704,800  | 1,113,122 | 1,626,700 |
| CAPITAL OUTLAY                            | 210,715    | 219,118   | 209,380   |
| GOV GRANT PROGRAMS                        | 600,000    | =         | -         |
| CHAPTER 380 PAYMENTS                      | 850,000    | 769,837   | 159,540   |
| TRANSFERS                                 | 1,812,739  | 1,818,097 | 968,559   |
| TOTAL EXPENDITURES                        | 10,922,236 | 8,908,715 | 9,502,845 |
| REVENUE OVER/(UNDER) EXPENDITURES         | (23,486)   | 2,811,321 | 2,394,655 |
| OTHER FINANCING SOURCES                   |            |           |           |
| USE OF RESERVES                           | 23,486     | -         |           |
| TOTAL RESOURCES OVER/(UNDER) EXPENDITURES | (0)        | 2,811,321 | 2,394,655 |
| ENDING AVAILABLE UNASSIGNED FUND BALANCE  | 2,881,949  | 9,554,921 | 3,189,301 |