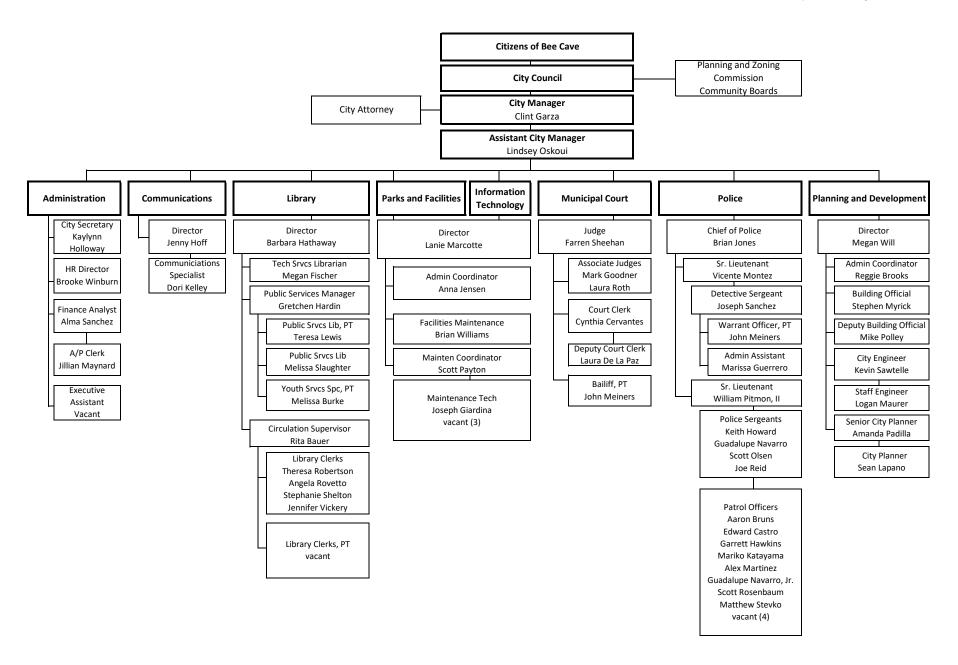

| -                      | 0.00%                   | 100,000                |
|                                   | TOTAL CAPITAL OUTLAY        | 100,000                           | -                      | 0.00%                   | 100,000                |
|                                   | TOTAL EXPENDITURES          | 838,327                           | 268,570                | 32.04%                  | 850,929                |
| REVENUE OVER/(UND                 | PER) EXPENDITURES           | -                                 | 545,999                |                         | 24,071                 |
| ENDING FUND BALAN                 | CE                          | 4,289,765                         | 5,165,688              |                         | 5,189,759              |



#### **CITY OF BEE CAVE, TEXAS**

#### **ORDINANCE NO. 489**

AN ORDINANCE OF THE CITY OF BEE CAVE APPROVING AND ADOPTING A BUDGET FOR THE BEE CAVE DEVELOPMENT CORPORATION FOR THE FISCAL YEAR BEGINNING OCTOBER 1, 2022 AND ENDING SEPTEMBER 30, 2023; APPROPRIATING FUNDS FOR SUCH BUDGET; PROVIDING FOR FINDINGS OF FACT, AN EFFECTIVE DATE, AND PROPER NOTICE AND MEETING.

WHEREAS, the City of Bee Cave is a Home Rule municipality and the City Council is the governing body of the City; and

WHEREAS, the budget has been reviewed and approved by the Bee Cave Development Corporation, and are the minimal amounts necessary for the administration of the Bee Cave Development Corporation, in the promotion of economic development activities in the City.

### NOW THEREFORE, BE IT ORDAINED BY THE CITY COUN