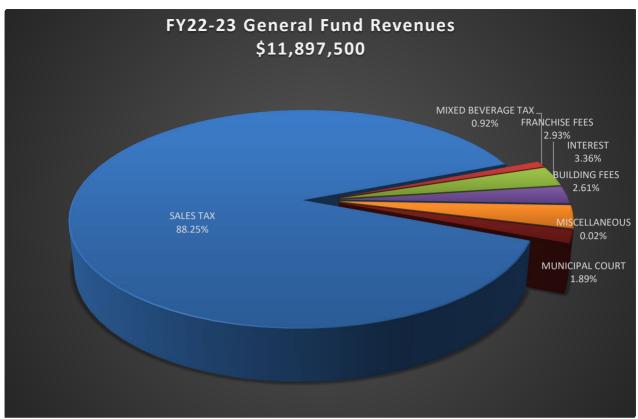

| REVENUE SUMMARY                  | 2021-22<br>ADOPTED | YTD as of<br>9/9/2022 | 2022-23<br>PROPOSED |
|----------------------------------|--------------------|-----------------------|---------------------|
| SALES TAX                        | 8,812,500          | 9,774,822             | 10,500,000          |
| MIXED BEVERAGE TAX               | 110,000            | 141,434               | 110,000             |
| FRANCHISE FEES                   | 500,100            | 72,322                | 349,000             |
| BUILDING FEES                    | 425,000            | 394,855               | 310,000             |
| LIBRARY                          | 2,500              | 1,537                 | 1,000               |
| INTEREST                         | 100,000            | 178,593               | 400,000             |
| MISCELLANEOUS                    | 32,000             | 15,617                | 2,500               |
| MUNICIPAL COURT                  | 316,650            | 212,478               | 225,000             |
| CLFRF PROGRAM                    | 600,000            | -                     | -                   |
| SALE OF ACQUISTION/REAL PROPERTY | -                  | 928,378               | -                   |
| TOTAL REVENUES                   | 10,898,750         | 11,720,036            | 11,897,500          |